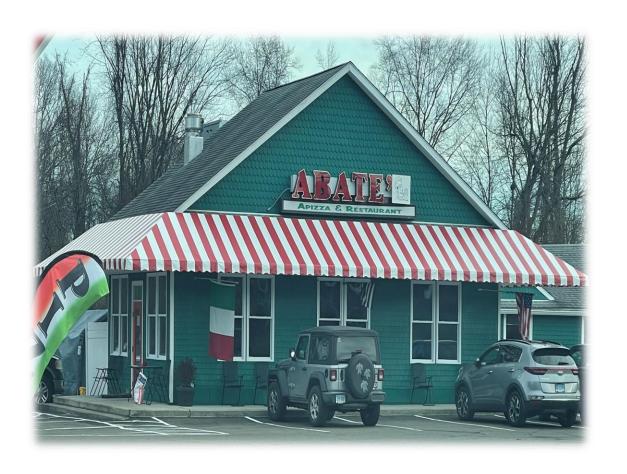

# © Successes



# Opportunities



**8** Challenges

# Successes



## **Nicole Mele Photography**



**100 Broadway** 



## **ABATE**



Apizza & Seafood Restaurant 61 State Street

## 336 STATE STREET



## **Twelve Percent Brewing Co.**



**341 State Street** 



**Newly Renovated** 





## 4 Pad Site Universal Drive

1.) Cinemark Theatre

2.) Chick fil A

3.) Panera Bread



# Universal Drive







### **Powdered Metals Road**









F&W Equipment 314 Old Maple Avenue



**Quinnipiac Avenue** 





## MAJOR LUXURY SUITES



Former Formosa Restaurant 132 Middletown Avenue



**Slate School** 





Just Tumble 11,000 square feet -Stop and Shop Plaza



**Xperiment Virtual Reality** 

## **Healing Hands Sanctuary**



97 Washington Avenue



168 Washington Avenue



Schneider Electric 90,000 SF 60 Dodge Avenue



# Skull & Combs Co. Shopping Plaza







#### The Flower Nook North Haven Shopping Center









# Nor