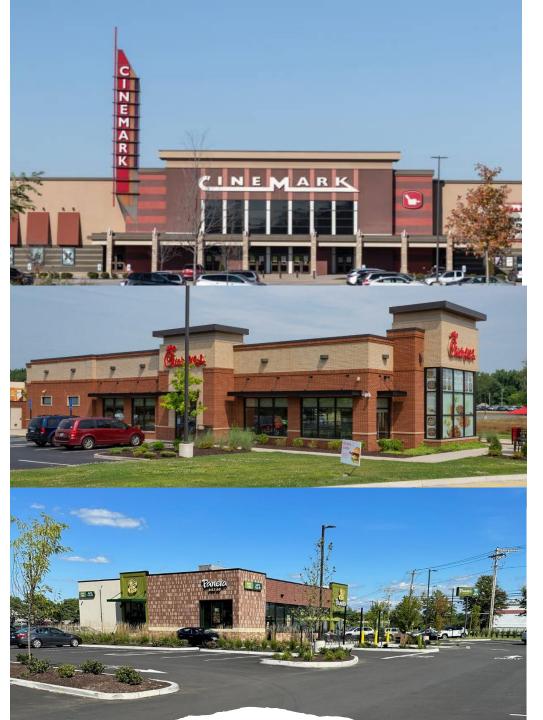

## 4 Pad Site Universal Drive

1.) Cinemark Theatre

2.) Chick fil A

3.) Panera Bread