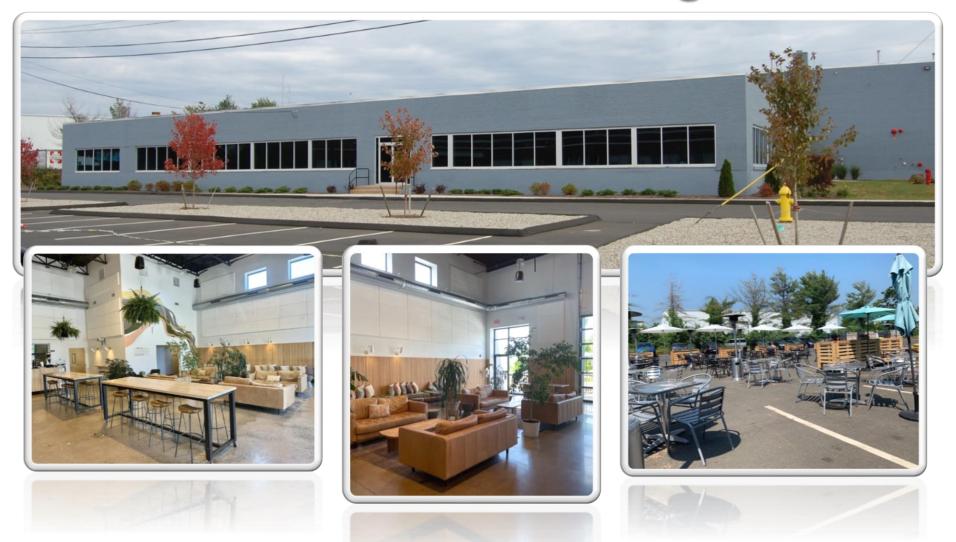

# © Successes



# Opportunities



**8** Challenges

# Successes



## **Nicole Mele Photography**



**100 Broadway** 



## **ABATE**



Apizza & Seafood Restaurant 61 State Street

## 336 STATE STREET



## **Twelve Percent Brewing Co.**



**341 State Street** 



**Newly Renovated** 





## 4 Pad Site Universal Drive

1.) Cinemark Theatre

2.) Chick fil A

3.) Panera Bread



# Universal Drive







### **Powdered Metals Road**









F&W Equipment 314 Old Maple Avenue



**Quinnipiac Avenue** 





## MAJOR LUXURY SUITES



Former Formosa Restaurant 132 Middletown Avenue



**Slate School** 





Just Tumble 11,000 square feet -Stop and Shop Plaza



**Xperiment Virtual Reality** 

## **Healing Hands Sanctuary**



97 Washington Avenue



168 Washington Avenue



Schneider Electric 90,000 SF 60 Dodge Avenue



# Skull & Combs Co. Shopping Plaza







#### The Flower Nook North Haven Shopping Center









# North Side of Amazon Washington Avenue



### **ComForCare Home Care**



**500 Washington Avenue** 



Tota