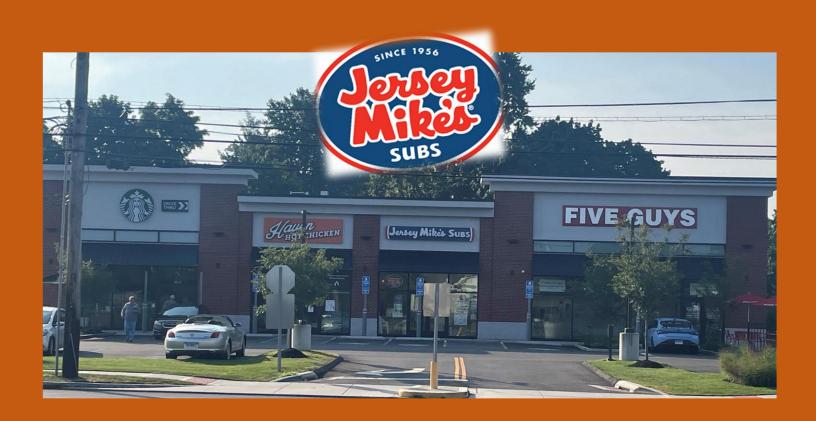

**ABATE**



Apizza & Seafood Restaurant 61 State Street

## 336 STATE STREET



## **Twelve Percent Brewing Co.**



**341 State Street** 



**Newly Renovated** 





## 4 Pad Site Universal Drive

1.) Cinemark Theatre

2.) Chick fil A

3.) Panera Bread



# Universal Drive







### **Powdered Metals Road**









F&W Equipment 314 Old Maple Avenue



**Quinnipiac Avenue** 





## MAJOR LUXURY SUITES



Former Formosa Restaurant 132 Middletown Avenue



**Slate School** 





Just Tumble 11,000 square feet -Stop and Shop Plaza



**Xperiment Virtual Reality** 

## **Healing Hands Sanctuary**



97 Washington Avenue



168 Washington Avenue



Schneider Electric 90,000 SF 60 Dodge Avenue



# Skull & Combs Co. Shopping Plaza







#### The Flower Nook North Haven Shopping Center









# North Side of Amazon Washington Avenue



### **ComForCare Home Care**



**500 Washington Avenue** 



Total Expansion 15,000 SF



### SCHOOL OF ROCK

**72 WASHINGTON AVENUE** 



**Edible Arrangements** 







### APARTMENTS (Former Fantasia)



### Big Y Express





445 – 447 WASHINGTON AVENUE

# Northeast Sign Company 27 Dodge Avenue





### R. A. Levine Company

Commercial Refrigeration, Installation,

**Maintenance and Parts** 



**57 DODGE AVENUE** 

## Opportunities









### 102 Middletown Avenue



MEDTRONICS EXPANSION \$1 Billion OVER NEXT 5 YEARS

# Challenges

### 238 Quinnipiac Avenue



#### **585 Washington Avenue**



(Former Sips Café)



#### **FORMER RITE AID**

# Future Outlook

 Continued new businesses coming to North Haven.

 Continued top line grand