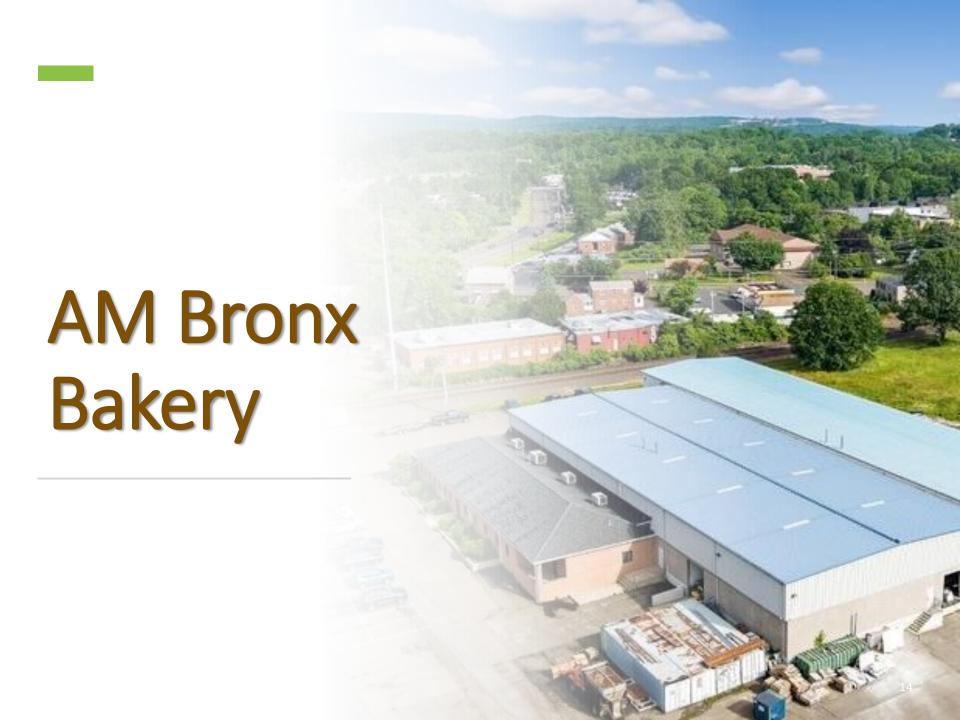

# © Successes



# Opportunities



**8** Challenges

# Successes



## **Nicole Mele Photography**



**100 Broadway** 



## **ABATE**



Apizza & Seafood Restaurant 61 State Street

## 336 STATE STREET



## **Twelve Percent Brewing Co.**



**341 State Street** 



**Newly Renovated** 





## 4 Pad Site Universal Drive

1.) Cinemark Theatre

2.) Chick fil A

3.) Panera Bread



# Universal Drive







### **Powdered Metals Road**









F&W Equipment 314 Old Maple Avenue



**Quinnipiac Avenue** 





## MAJOR LUXURY SUITES



Former Formosa Restaurant 132 Middletown Avenue



**Slate School** 





Just Tumble 11,000 square feet -Stop and Shop Plaza



**Xperiment Virtual Reality** 

## **Healing Hands Sanctuary**



97 Washington Avenue



168 Washington Avenue



Schneider Electric 90,000 SF 60 Dodge Avenue



# Skull & Combs Co. Shopping Plaza







#### The Flower Nook North Haven Shopping Center









# North Side of Amazon Washington Avenue



### **ComForCare Home Care**



**500 Washington Avenue** 



Total Expansion 15,000 SF



### SCHOOL OF ROCK

**72 WASHINGTON AVENUE** 



**Edible Arrangements** 







### APARTMENTS (Former Fantasia)



### Big Y Express